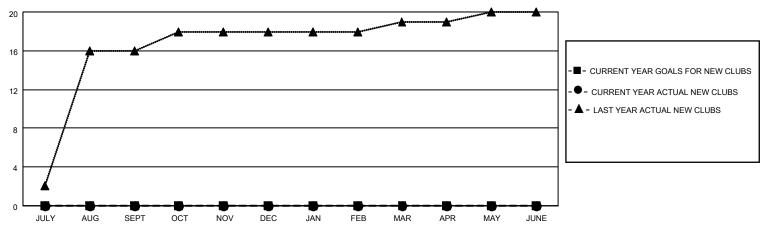

| 0         | 1             | JULY/AUG/SEPT         | 0                      | 131                     | 75                                                 |
| OCT/NOV/DEC           | 0             | 0         | 0             | OCT/NOV/DEC           | 0                      | 0                       | 0                                                  |
| JAN/FEB/MAR           | 0             | 0         | 0             | JAN/FEB/MAR           | 0                      | 0                       | 0                                                  |
| APR/MAY/JUNE          | 0             | 0         | 0             | APR/MAY/JUNE          | 0                      | 0                       | 0                                                  |

## GOALS AND ACTUAL NEW CLUBS CUMULATIVE



## GOALS AND ACTUAL MEMBERS CUMULATIVE



| DROPPED CLUBS: 1 |    | 36 CLUBS OF 143 ADDED 1 OR<br>MORE NEW MEMBERS | GENDER DISTRIBUTION                   |                |  |
|------------------|----|------------------------------------------------|---------------------------------------|----------------|--|
|                  |    | MORE NEW MEMBERS                               | MALE                                  | 1,940 (65.52%) |  |
|                  |    |                                                | FEMALE                                | 1,021 (34.48%) |  |
| DROPPED MEMBERS  |    |                                                | NON BINARY                            | 0 (0.00%)      |  |
|                  | •  |                                                | PREFER