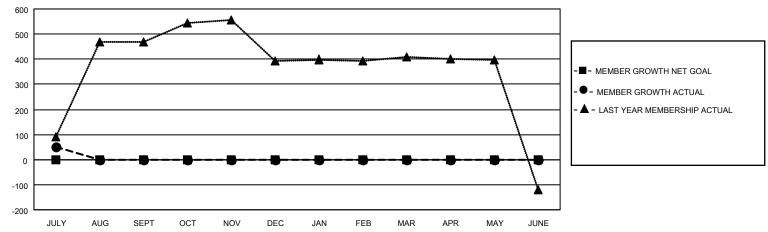

## GOALS AND ACTUAL MEMBERS CUMULATIVE

| DROPPED CLUBS: 1 |    | 36 CLUBS OF 143 ADDED 1 OR<br>MORE NEW MEMBERS | GENDER DISTRIBUTION                   |                |  |
|------------------|----|------------------------------------------------|---------------------------------------|----------------|--|
|                  |    | MORE NEW MEMBERS                               | MALE                                  | 1,940 (65.52%) |  |
|                  |    |                                                | FEMALE                                | 1,021 (34.48%) |  |
| DROPPED MEMBERS  |    |                                                | NON BINARY                            | 0 (0.00%)      |  |
|                  | •  |                                                | PREFER NOT TO ANSWER                  | 0 (0.00%)      |  |
| DECEASED         | 0  |                                                |                                       |                |  |
| CLUB CANCELLED   | 0  | CLICK HERE FOR CUMULATIVE                      | TOTAL FAMILY UNIT MEMBERS 2,745       |                |  |
| OTHER            | 75 | MEMBERSHIP DATA                                |                                       |                |  |
| TOTAL            | 75 |                                                | FAMILY MEMBERS PAYING HALF DUES 2,054 |                |  |
|                  |    |                                                |                                       |                |  |